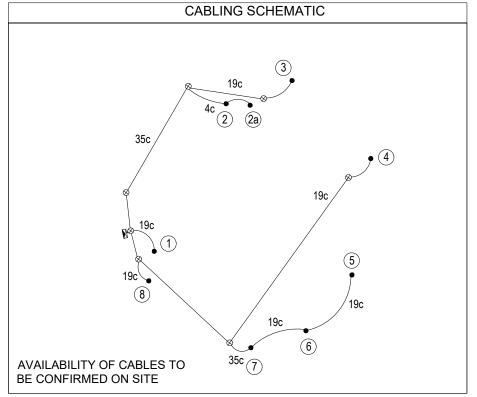

DRAFT FOR COMMENT

WELLINGTON CITY COUNCIL MULGRAVE / MOLESWORTH CYCLEWAY

ITITLE
INTERSECTION OF MOLESWORTH ST / TINAKORI RD / PARK ST
SIGNALS DETAILS (i=020)

WSP PROJECT NO. (SUB-PROJECT)
SHEET NO. REVISION
5-C3880.32
C110
A