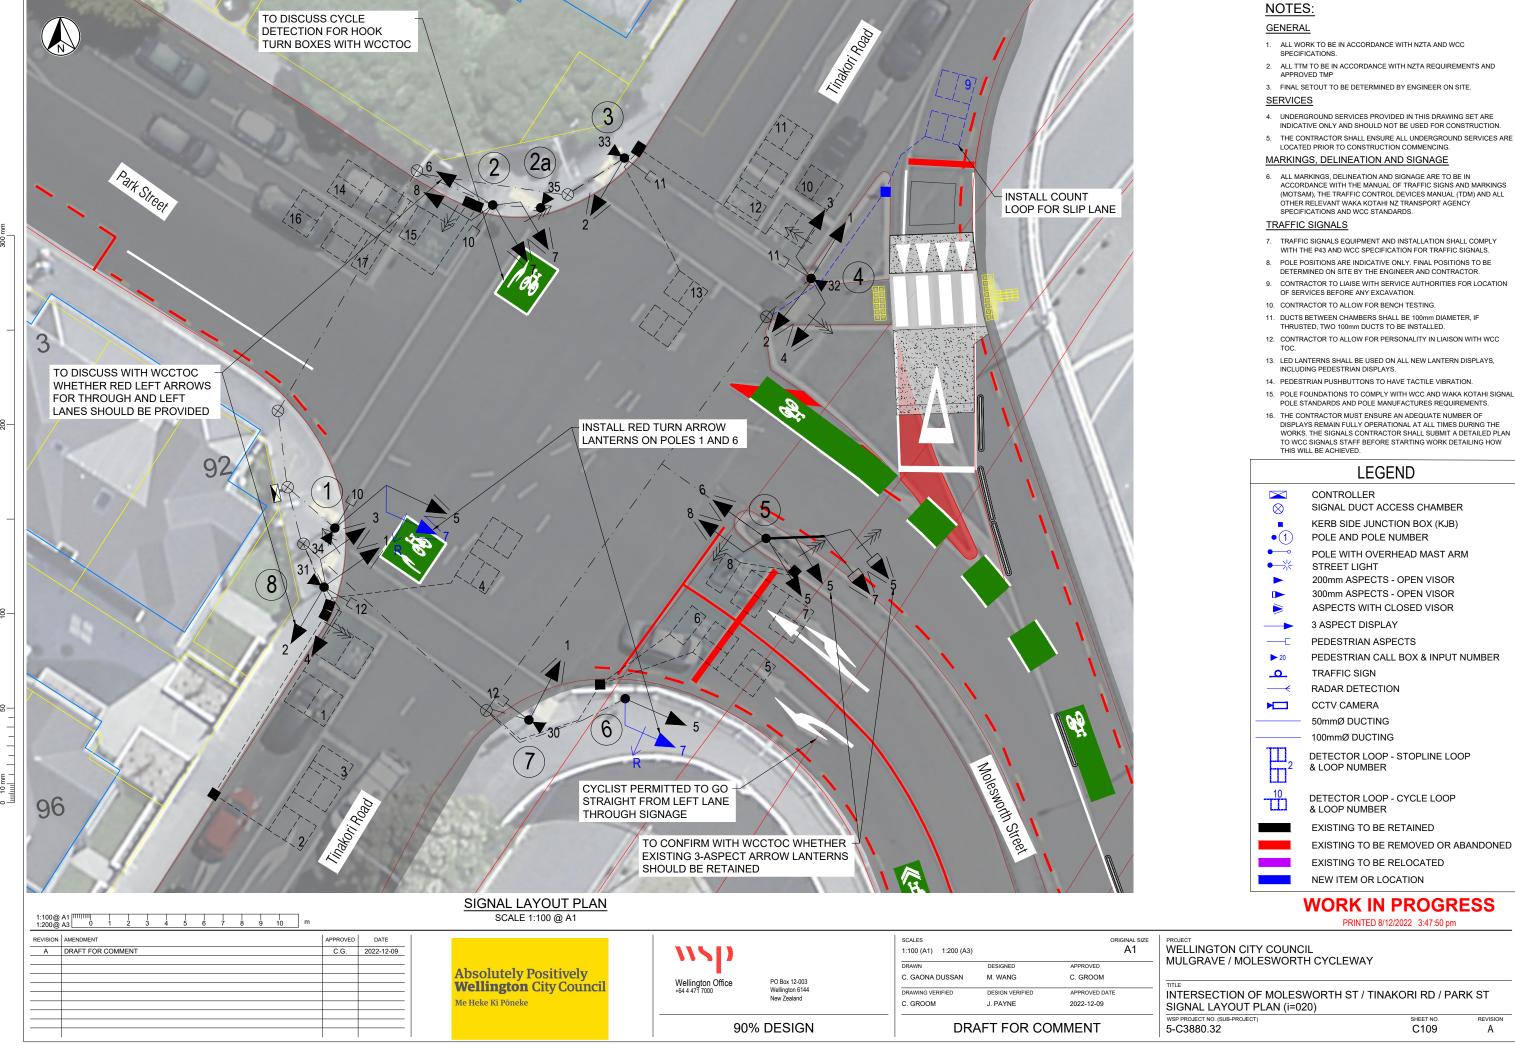

DRAFT FOR COMMENT

WELLINGTON CITY COUNCIL MULGRAVE / MOLESWORTH CYCLEWAY

ITITLE
INTERSECTION OF MOLESWORTH ST / TINAKORI RD / PARK ST
SIGNALS DETAILS (i=020)

WSP PROJECT NO. (SUB-PROJECT)
SHEET NO. REVISION
5-C3880.32
C110
A