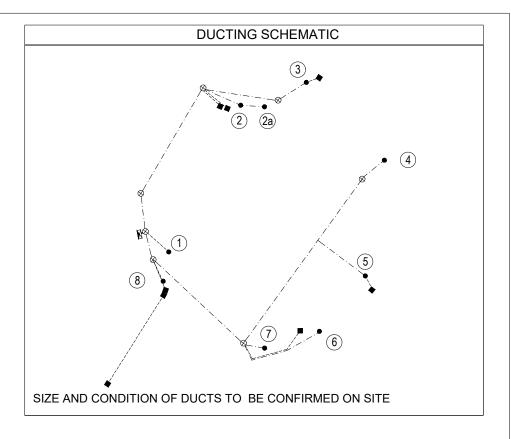

DRAFT FOR COMMENT

WELLINGTON CITY COUNCIL MULGRAVE / MOLESWORTH CYCLEWAY

ITITLE
INTERSECTION OF MOLESWORTH ST / TINAKORI RD / PARK ST
SIGNALS DETAILS (i=020)

WSP PROJECT NO. (SUB-PROJECT)
SHEET NO. REVISION
5-C3880.32
C110
A