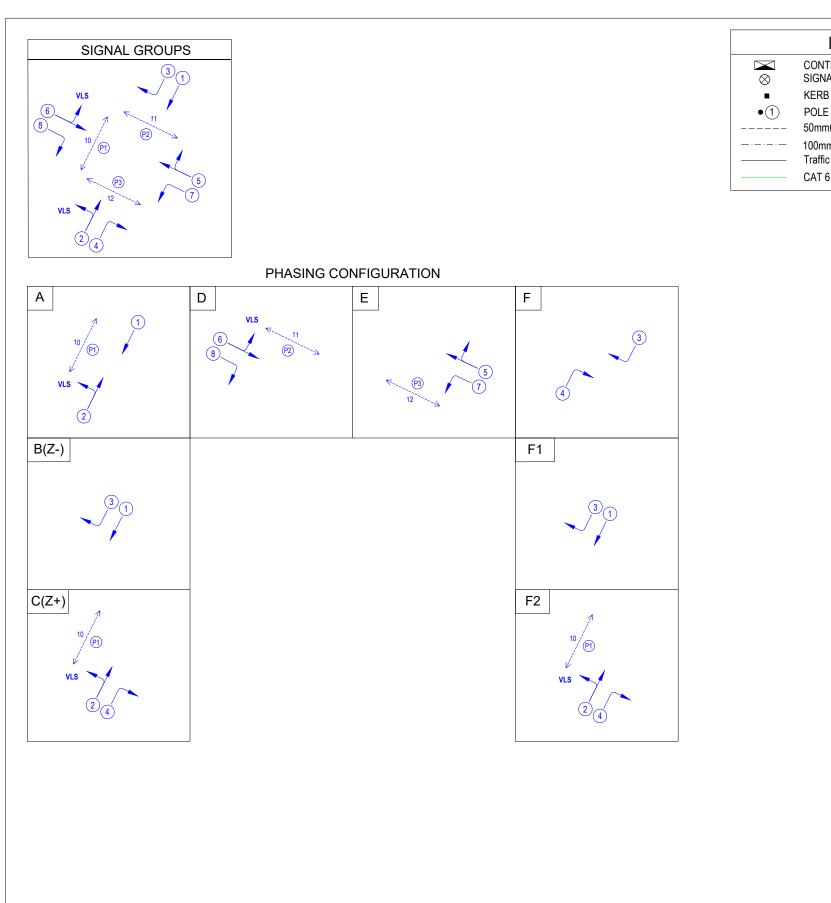

DRAFT FOR COMMENT

WELLINGTON CITY COUNCIL MULGRAVE / MOLESWORTH CYCLEWAY

ITITLE
INTERSECTION OF MOLESWORTH ST / TINAKORI RD / PARK ST
SIGNALS DETAILS (i=020)

WSP PROJECT NO. (SUB-PROJECT)
SHEET NO. REVISION
5-C3880.32
C110
A