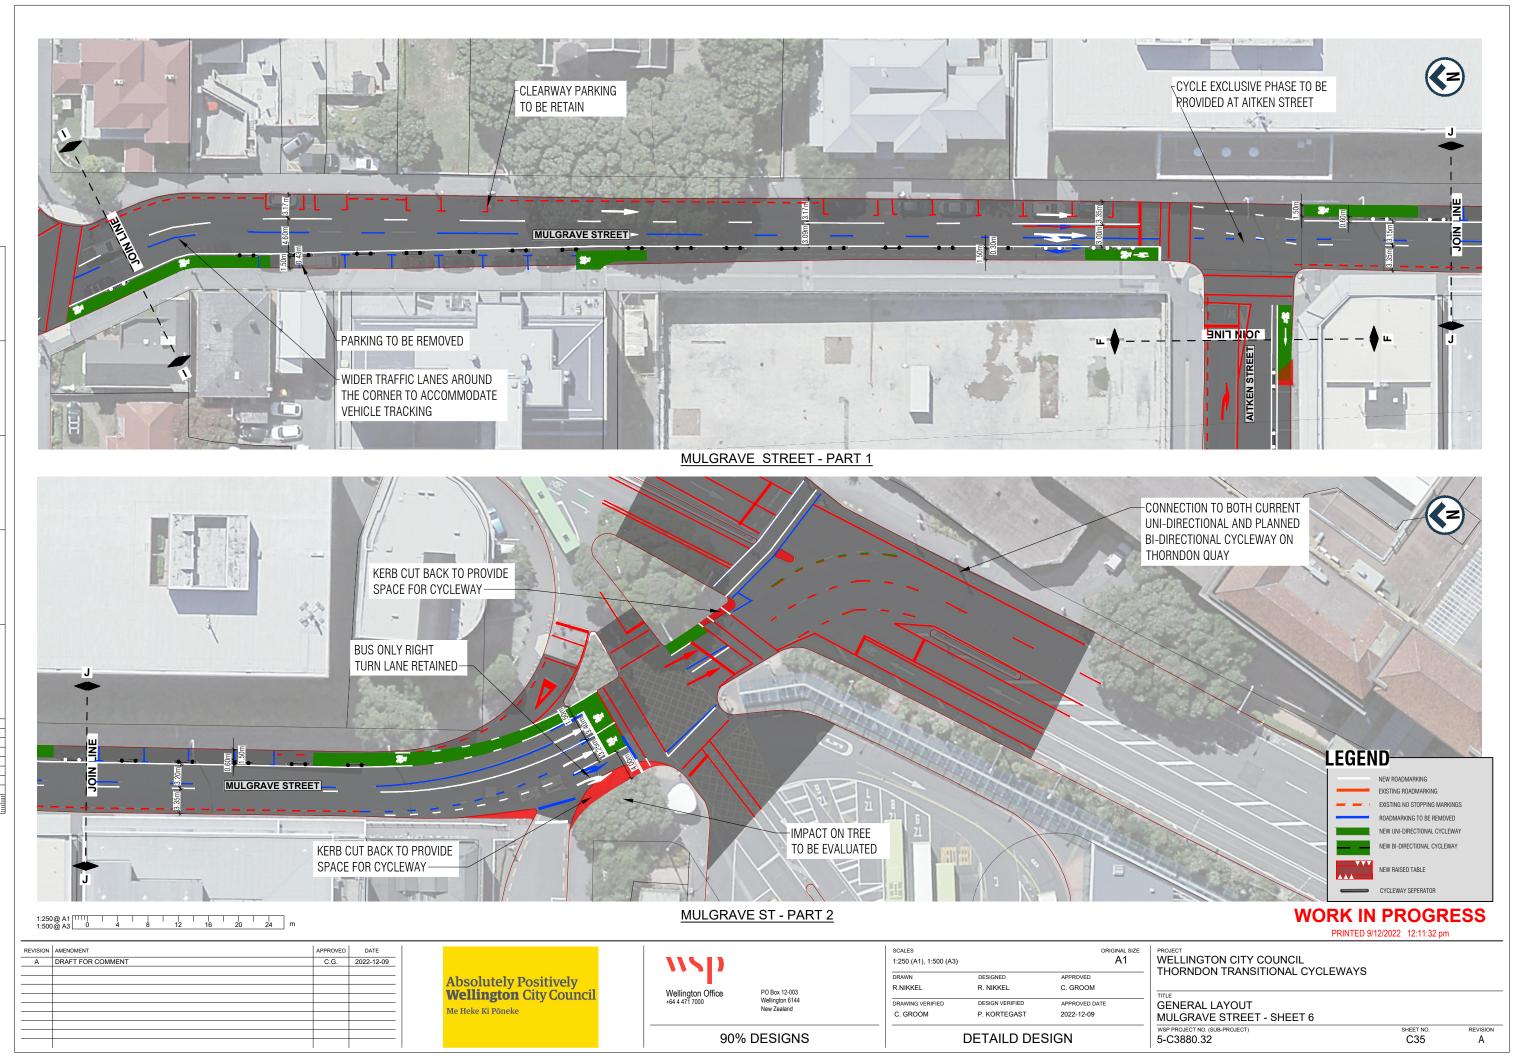

STOUT STREET **WORK IN PROGRESS** PRINTED 9/12/2022 12:15:40 pm APPROVED DATE
C. G. 2022-12-09 SCALES PROJECT
WELLINGTON CITY COUNCIL
THORNDON TRANSITIONAL CYCLEWAYS 1:250 (A1), 1:500 (A3)

REVISION AMENDMENT
A DRAFT FOR COMMENT

Absolutely Positively **Wellington** City Council Me Heke Ki Põneke

Wellington Office +64 4 471 7000

PO Box 12-003 Wellington 6144 New Zealand

90% DESIGNS

DRAWN R. NIKKEL M. JOHNSTON C. GROOM DRAWING VERIFIED DESIGN VERIFIED APPROVED DATE C. GROOM S. THORNTON 2022-12-09

**DETAILD DESIGN** 

GENERAL LAYOUT

BUNNY STREET & STOUT STREET - SHEET 9 WSP PROJECT NO. (SUB-PROJECT 5-C3880.32

SHEET NO

REVISION

Α