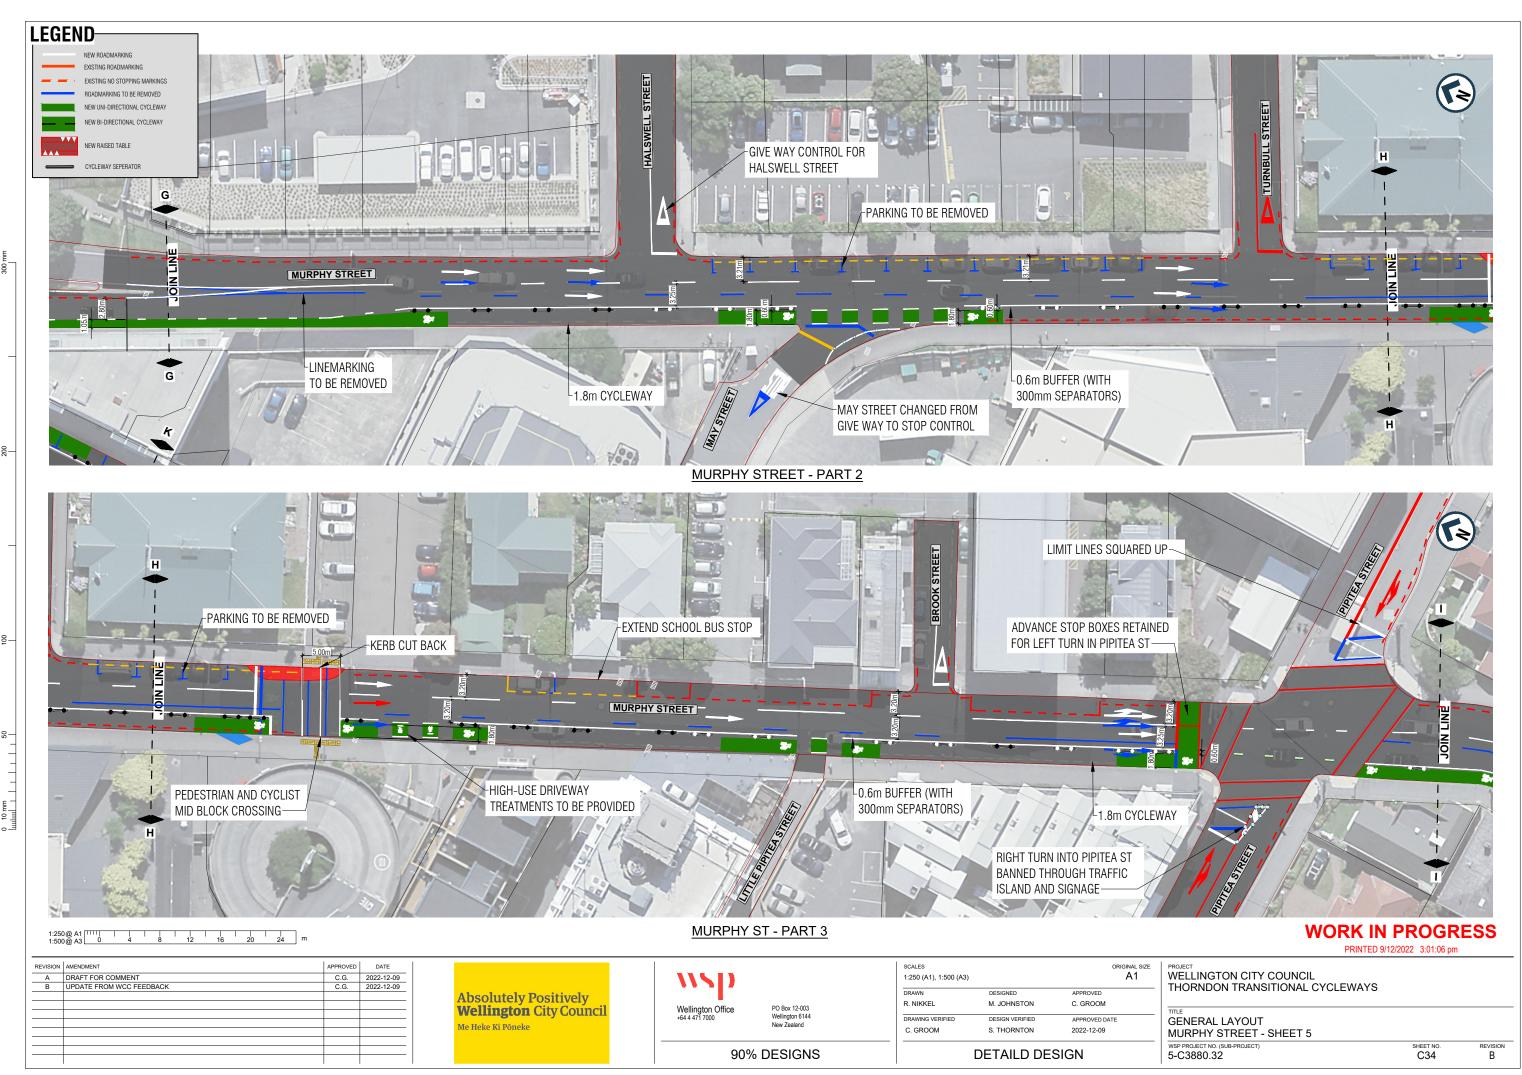

STOUT STREET **WORK IN PROGRESS** PRINTED 9/12/2022 12:15:40 pm APPROVED DATE
C. G. 2022-12-09 SCALES PROJECT
WELLINGTON CITY COUNCIL
THORNDON TRANSITIONAL CYCLEWAYS 1:250 (A1), 1:500 (A3)

REVISION AMENDMENT
A DRAFT FOR COMMENT

Absolutely Positively **Wellington** City Council Me Heke Ki Põneke

Wellington Office +64 4 471 7000

PO Box 12-003 Wellington 6144 New Zealand

90% DESIGNS

DRAWN R. NIKKEL M. JOHNSTON C. GROOM DRAWING VERIFIED DESIGN VERIFIED APPROVED DATE C. GROOM S. THORNTON 2022-12-09

**DETAILD DESIGN** 

GENERAL LAYOUT

BUNNY STREET & STOUT STREET - SHEET 9 WSP PROJECT NO. (SUB-PROJECT 5-C3880.32

SHEET NO

REVISION

Α