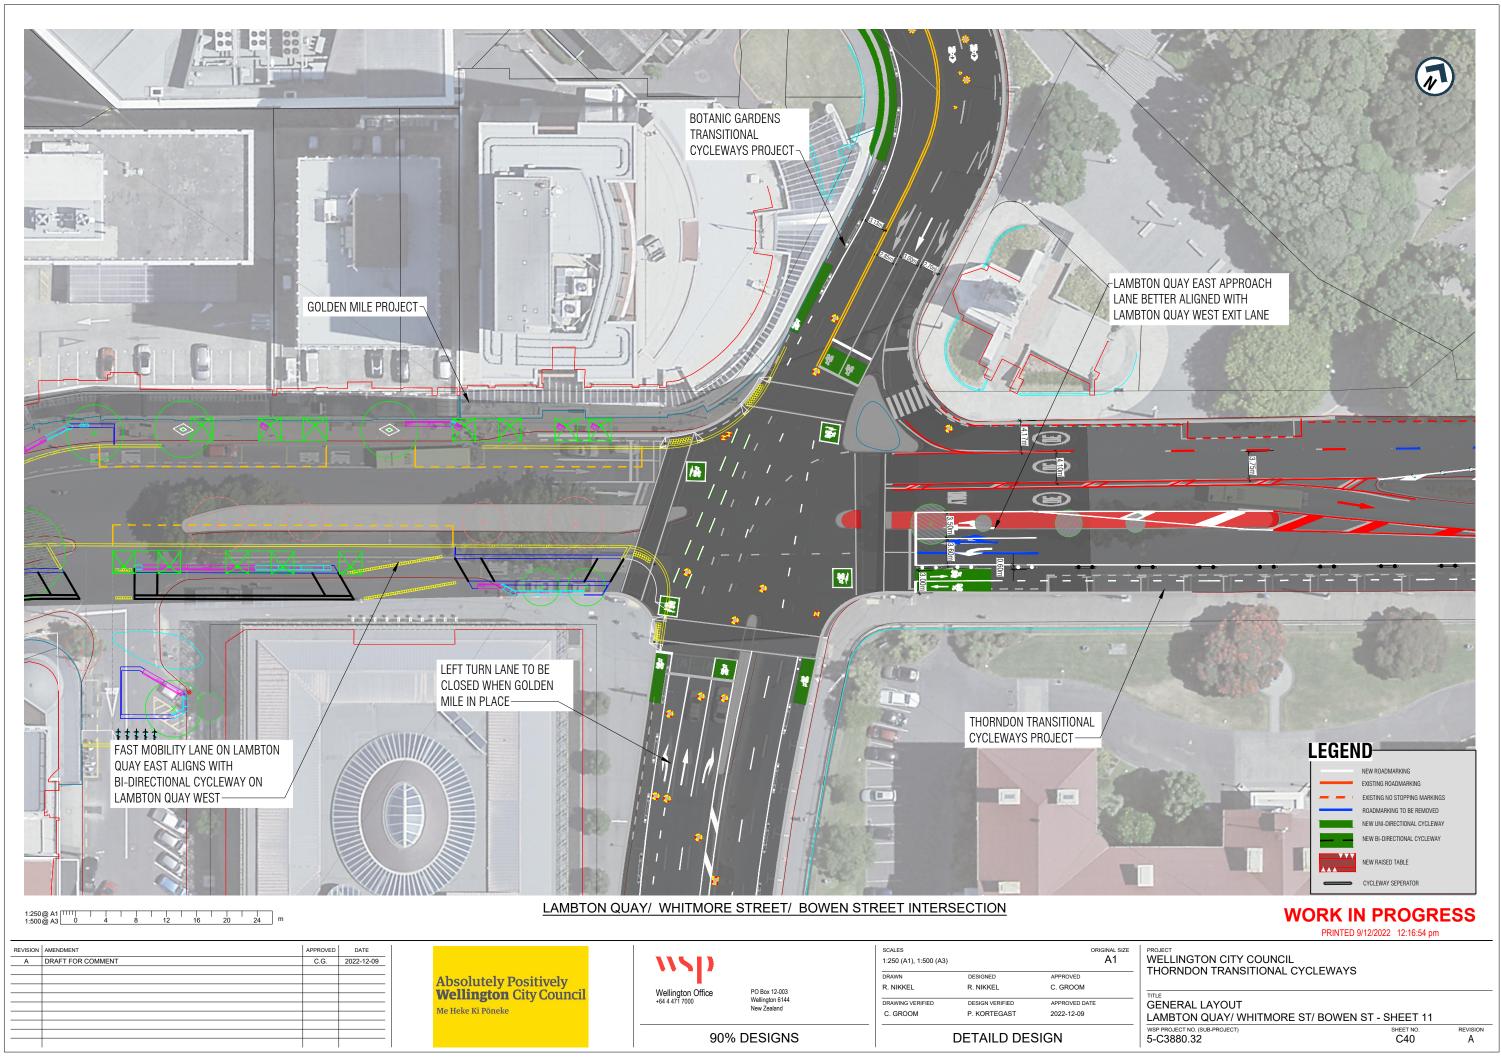

STOUT STREET **WORK IN PROGRESS** PRINTED 9/12/2022 12:15:40 pm APPROVED DATE
C. G. 2022-12-09 SCALES PROJECT
WELLINGTON CITY COUNCIL
THORNDON TRANSITIONAL CYCLEWAYS 1:250 (A1), 1:500 (A3)

REVISION AMENDMENT
A DRAFT FOR COMMENT

Absolutely Positively **Wellington** City Council Me Heke Ki Põneke

Wellington Office +64 4 471 7000

PO Box 12-003 Wellington 6144 New Zealand

90% DESIGNS

DRAWN R. NIKKEL M. JOHNSTON C. GROOM DRAWING VERIFIED DESIGN VERIFIED APPROVED DATE C. GROOM S. THORNTON 2022-12-09

**DETAILD DESIGN** 

GENERAL LAYOUT

BUNNY STREET & STOUT STREET - SHEET 9 WSP PROJECT NO. (SUB-PROJECT 5-C3880.32

SHEET NO

REVISION

Α