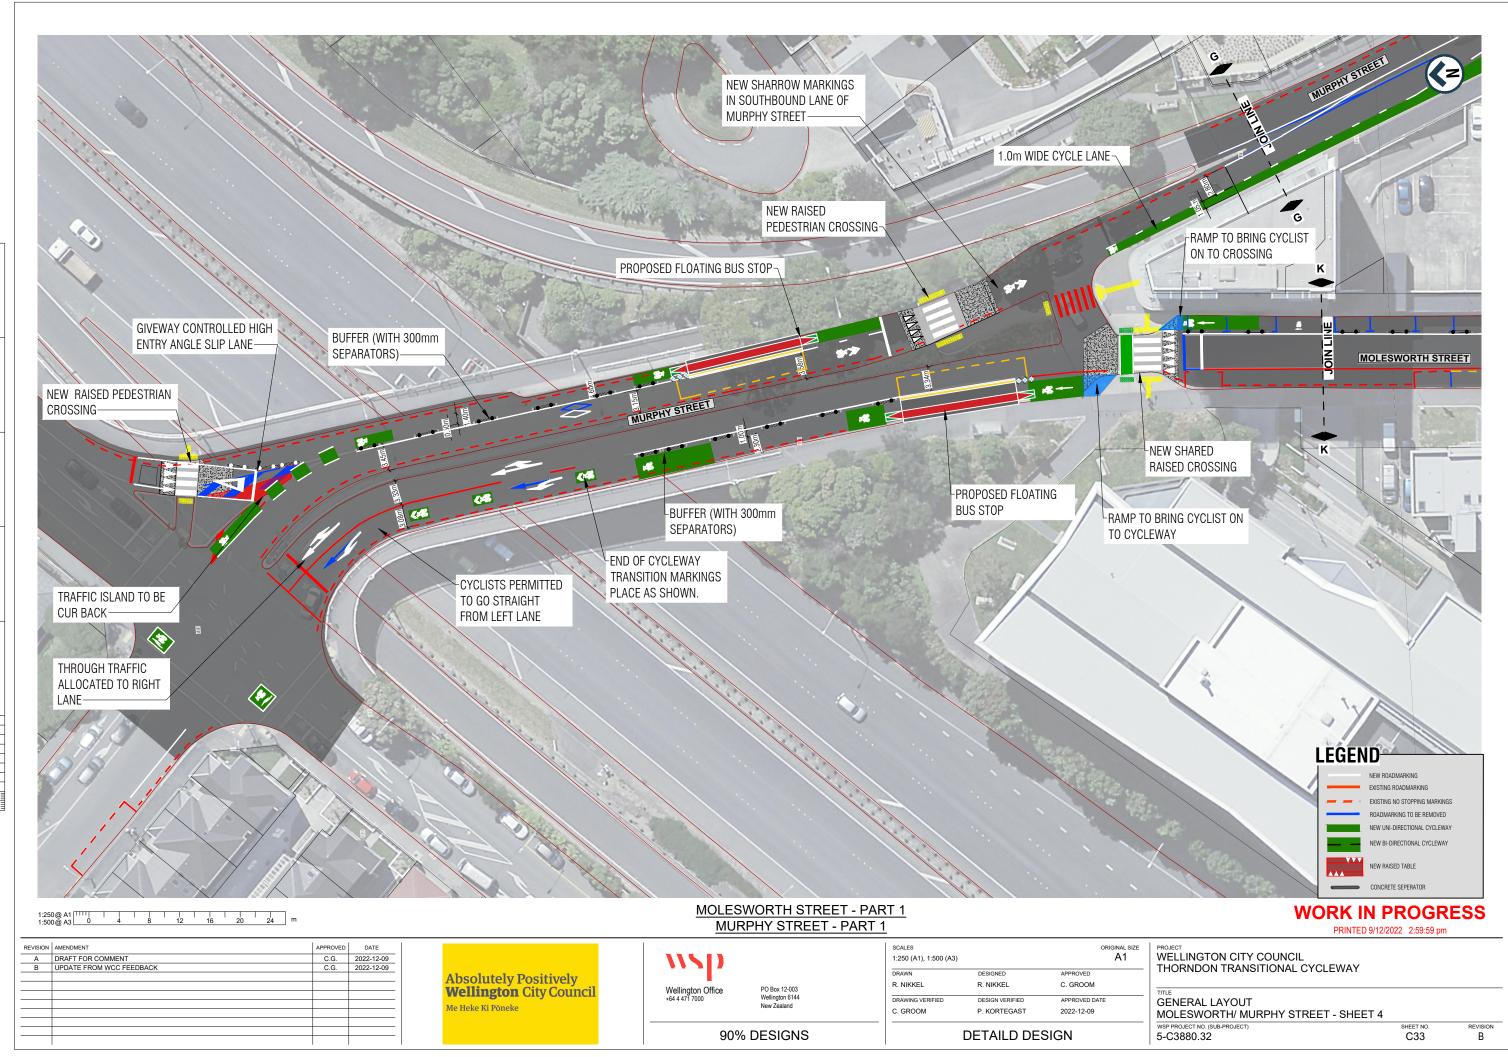

STOUT STREET **WORK IN PROGRESS** PRINTED 9/12/2022 12:15:40 pm APPROVED DATE
C. G. 2022-12-09 SCALES PROJECT
WELLINGTON CITY COUNCIL
THORNDON TRANSITIONAL CYCLEWAYS 1:250 (A1), 1:500 (A3)

REVISION AMENDMENT
A DRAFT FOR COMMENT

Absolutely Positively **Wellington** City Council Me Heke Ki Põneke

Wellington Office +64 4 471 7000

PO Box 12-003 Wellington 6144 New Zealand

90% DESIGNS

DRAWN R. NIKKEL M. JOHNSTON C. GROOM DRAWING VERIFIED DESIGN VERIFIED APPROVED DATE C. GROOM S. THORNTON 2022-12-09

**DETAILD DESIGN** 

GENERAL LAYOUT

BUNNY STREET & STOUT STREET - SHEET 9 WSP PROJECT NO. (SUB-PROJECT 5-C3880.32

SHEET NO

REVISION

Α