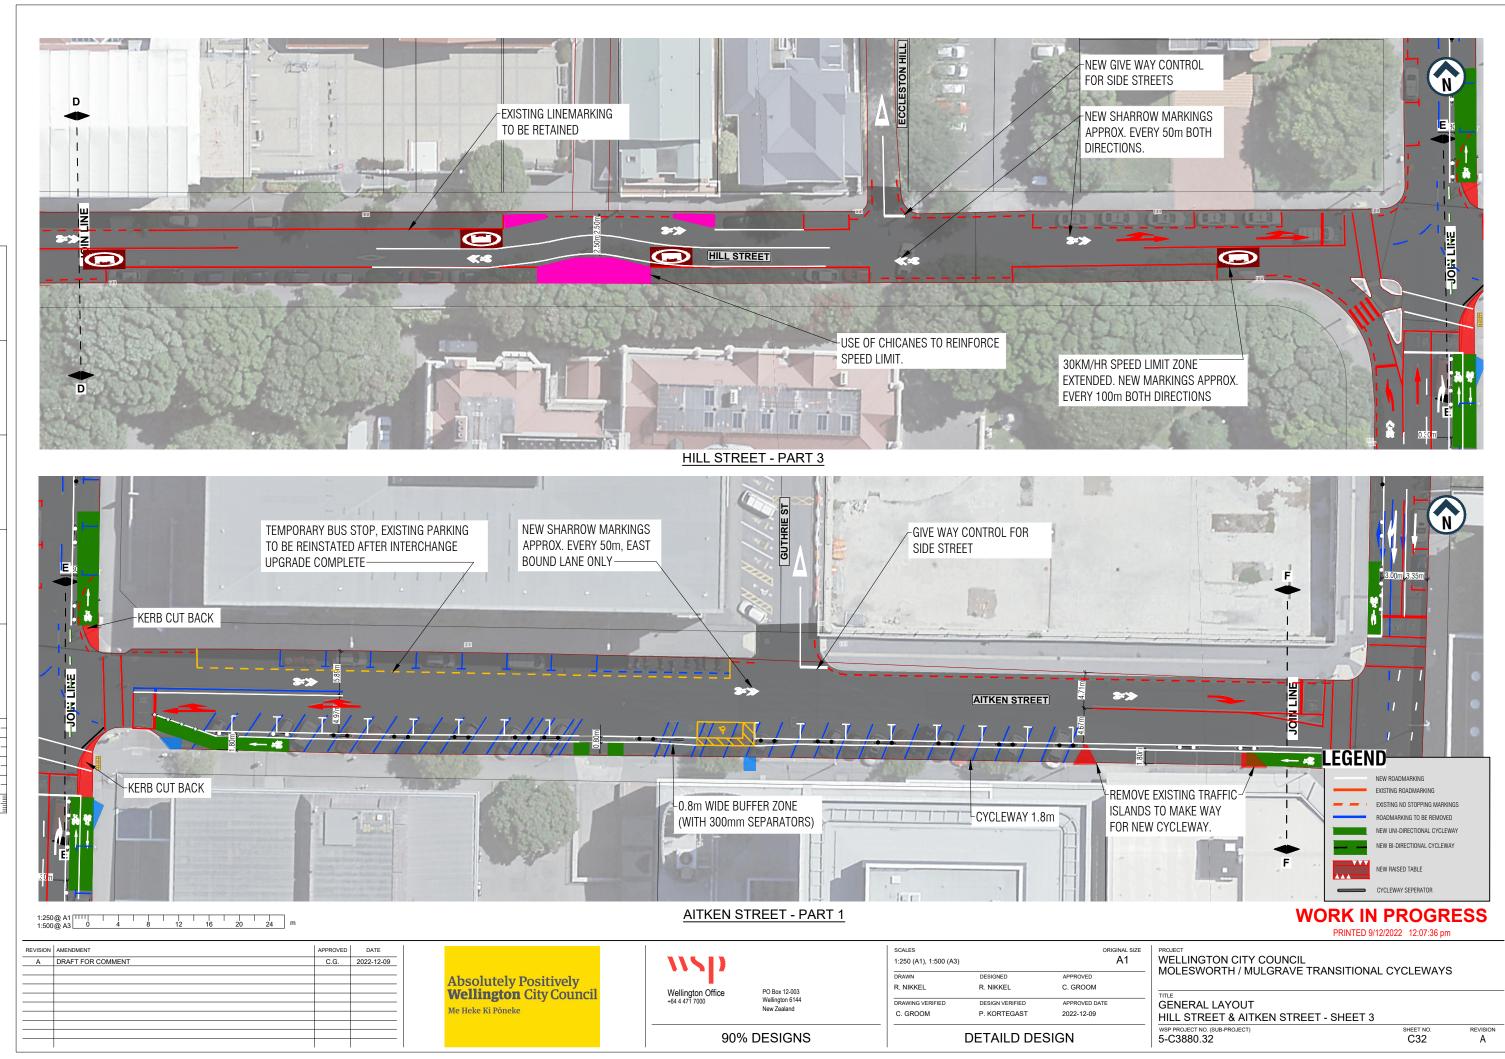

STOUT STREET **WORK IN PROGRESS** PRINTED 9/12/2022 12:15:40 pm APPROVED DATE
C. G. 2022-12-09 SCALES PROJECT
WELLINGTON CITY COUNCIL
THORNDON TRANSITIONAL CYCLEWAYS 1:250 (A1), 1:500 (A3)

REVISION AMENDMENT
A DRAFT FOR COMMENT

Absolutely Positively **Wellington** City Council Me Heke Ki Põneke

Wellington Office +64 4 471 7000

PO Box 12-003 Wellington 6144 New Zealand

90% DESIGNS

DRAWN R. NIKKEL M. JOHNSTON C. GROOM DRAWING VERIFIED DESIGN VERIFIED APPROVED DATE C. GROOM S. THORNTON 2022-12-09

**DETAILD DESIGN** 

GENERAL LAYOUT

BUNNY STREET & STOUT STREET - SHEET 9 WSP PROJECT NO. (SUB-PROJECT 5-C3880.32

SHEET NO

REVISION

Α