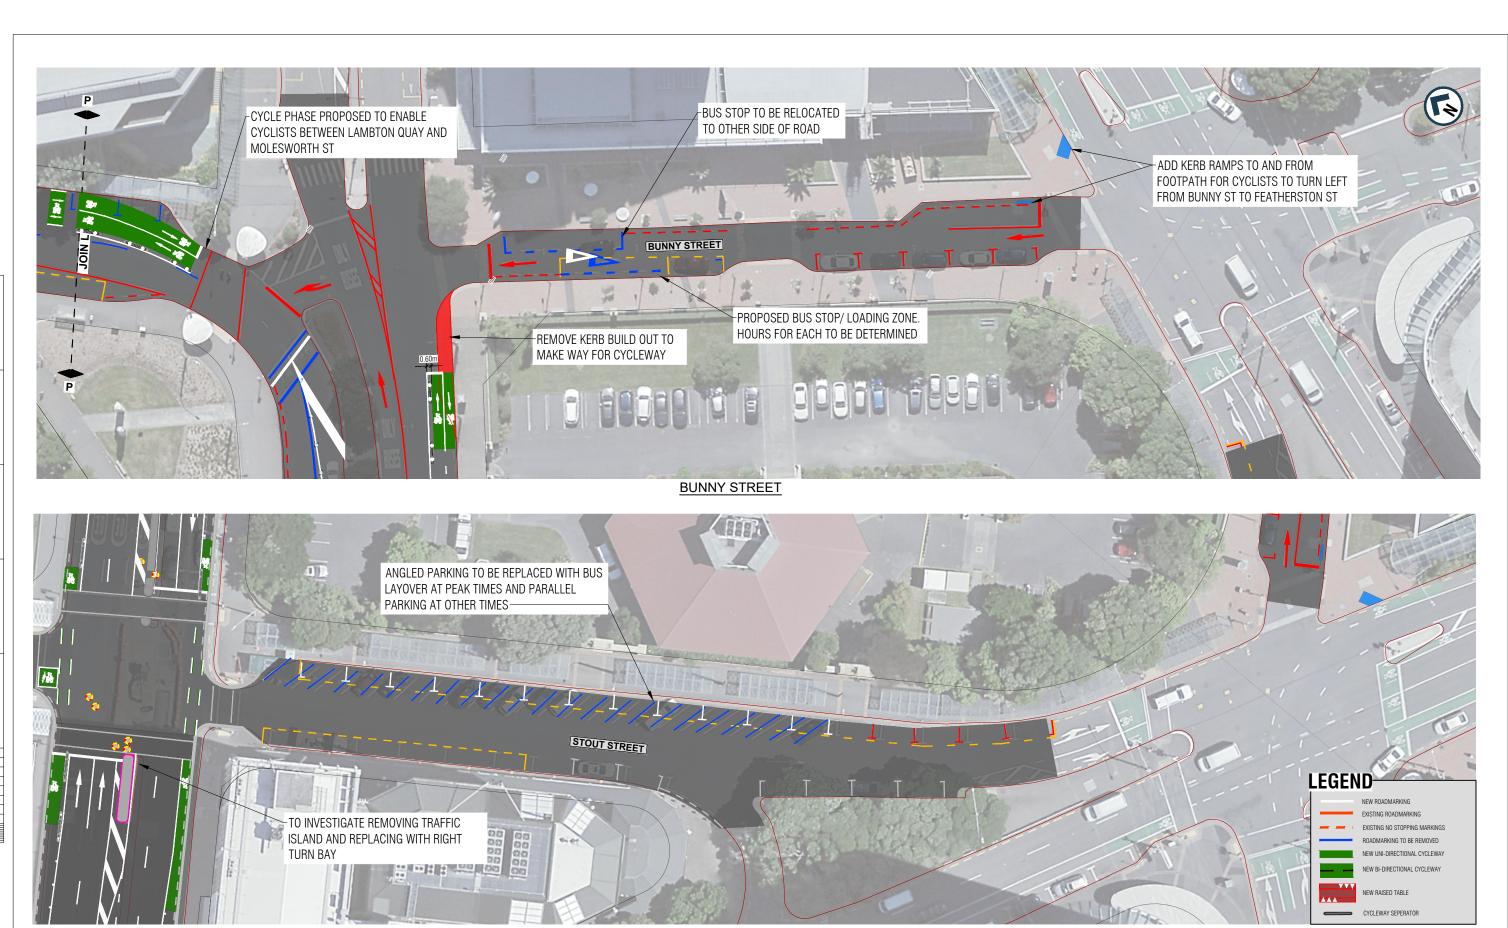

STOUT STREET **WORK IN PROGRESS** PRINTED 9/12/2022 12:15:40 pm APPROVED DATE
C. G. 2022-12-09 SCALES PROJECT
WELLINGTON CITY COUNCIL
THORNDON TRANSITIONAL CYCLEWAYS 1:250 (A1), 1:500 (A3)

REVISION AMENDMENT
A DRAFT FOR COMMENT

Absolutely Positively **Wellington** City Council Me Heke Ki Põneke

Wellington Office +64 4 471 7000

PO Box 12-003 Wellington 6144 New Zealand

90% DESIGNS

DRAWN R. NIKKEL M. JOHNSTON C. GROOM DRAWING VERIFIED DESIGN VERIFIED APPROVED DATE C. GROOM S. THORNTON 2022-12-09

**DETAILD DESIGN** 

GENERAL LAYOUT

BUNNY STREET & STOUT STREET - SHEET 9 WSP PROJECT NO. (SUB-PROJECT 5-C3880.32

SHEET NO

REVISION

Α