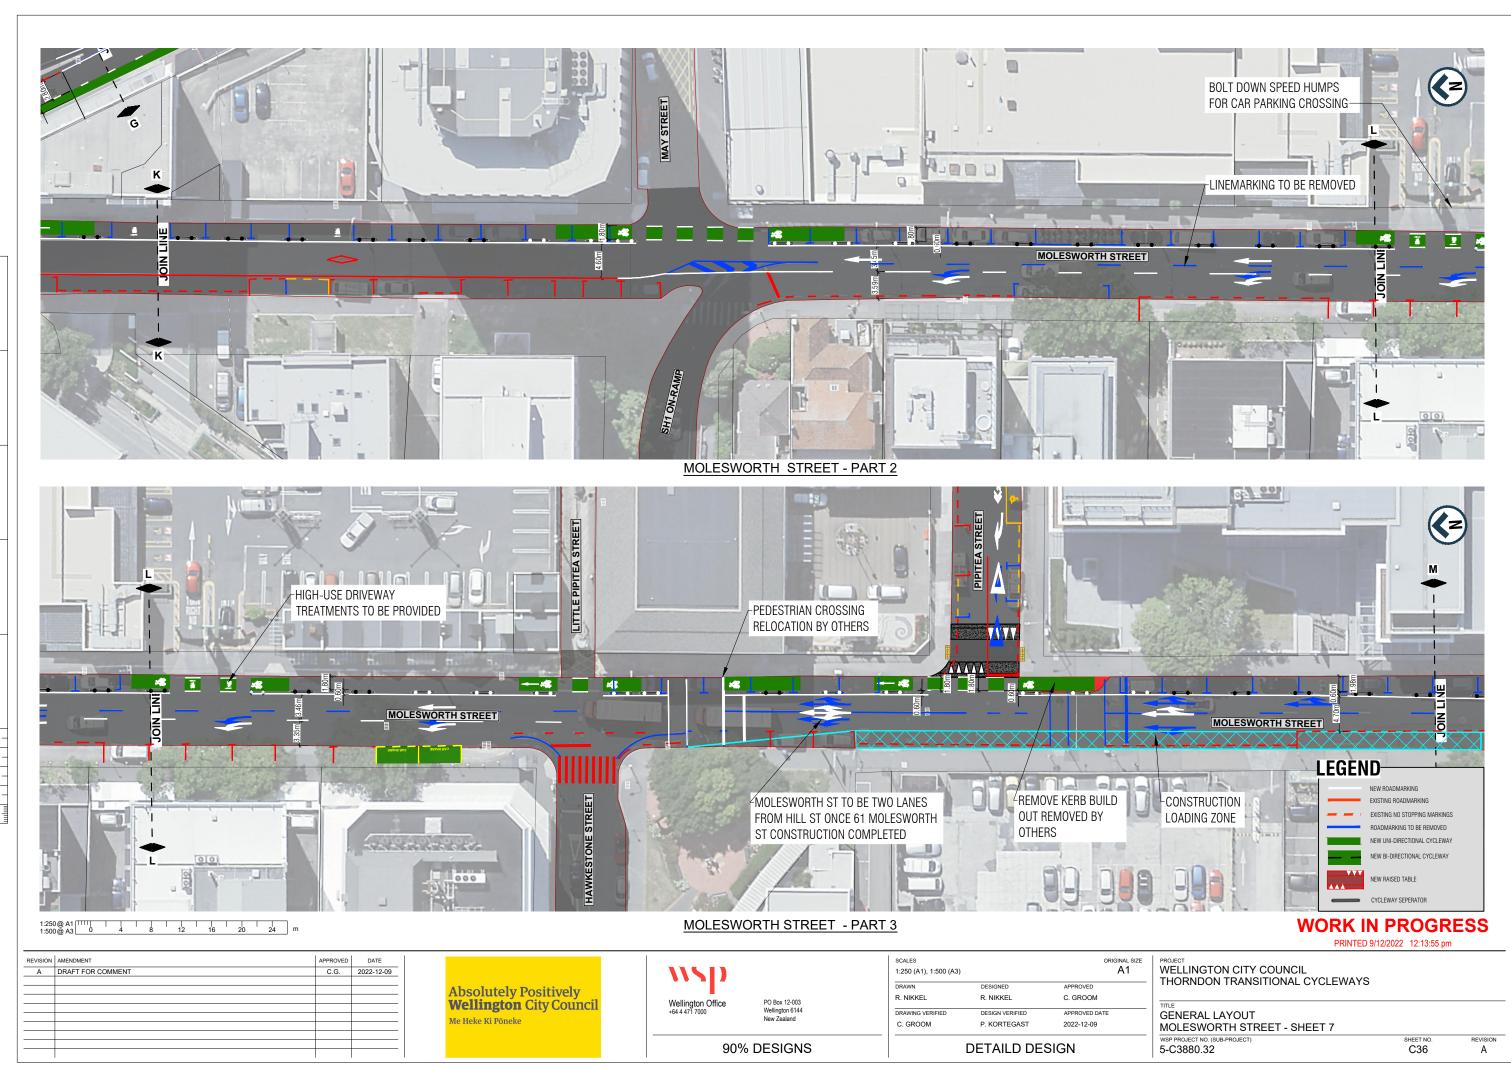

STOUT STREET **WORK IN PROGRESS** PRINTED 9/12/2022 12:15:40 pm APPROVED DATE
C. G. 2022-12-09 SCALES PROJECT
WELLINGTON CITY COUNCIL
THORNDON TRANSITIONAL CYCLEWAYS 1:250 (A1), 1:500 (A3)

REVISION AMENDMENT
A DRAFT FOR COMMENT

Absolutely Positively **Wellington** City Council Me Heke Ki Põneke

Wellington Office +64 4 471 7000

PO Box 12-003 Wellington 6144 New Zealand

90% DESIGNS

DRAWN R. NIKKEL M. JOHNSTON C. GROOM DRAWING VERIFIED DESIGN VERIFIED APPROVED DATE C. GROOM S. THORNTON 2022-12-09

**DETAILD DESIGN** 

GENERAL LAYOUT

BUNNY STREET & STOUT STREET - SHEET 9 WSP PROJECT NO. (SUB-PROJECT 5-C3880.32

SHEET NO

REVISION

Α