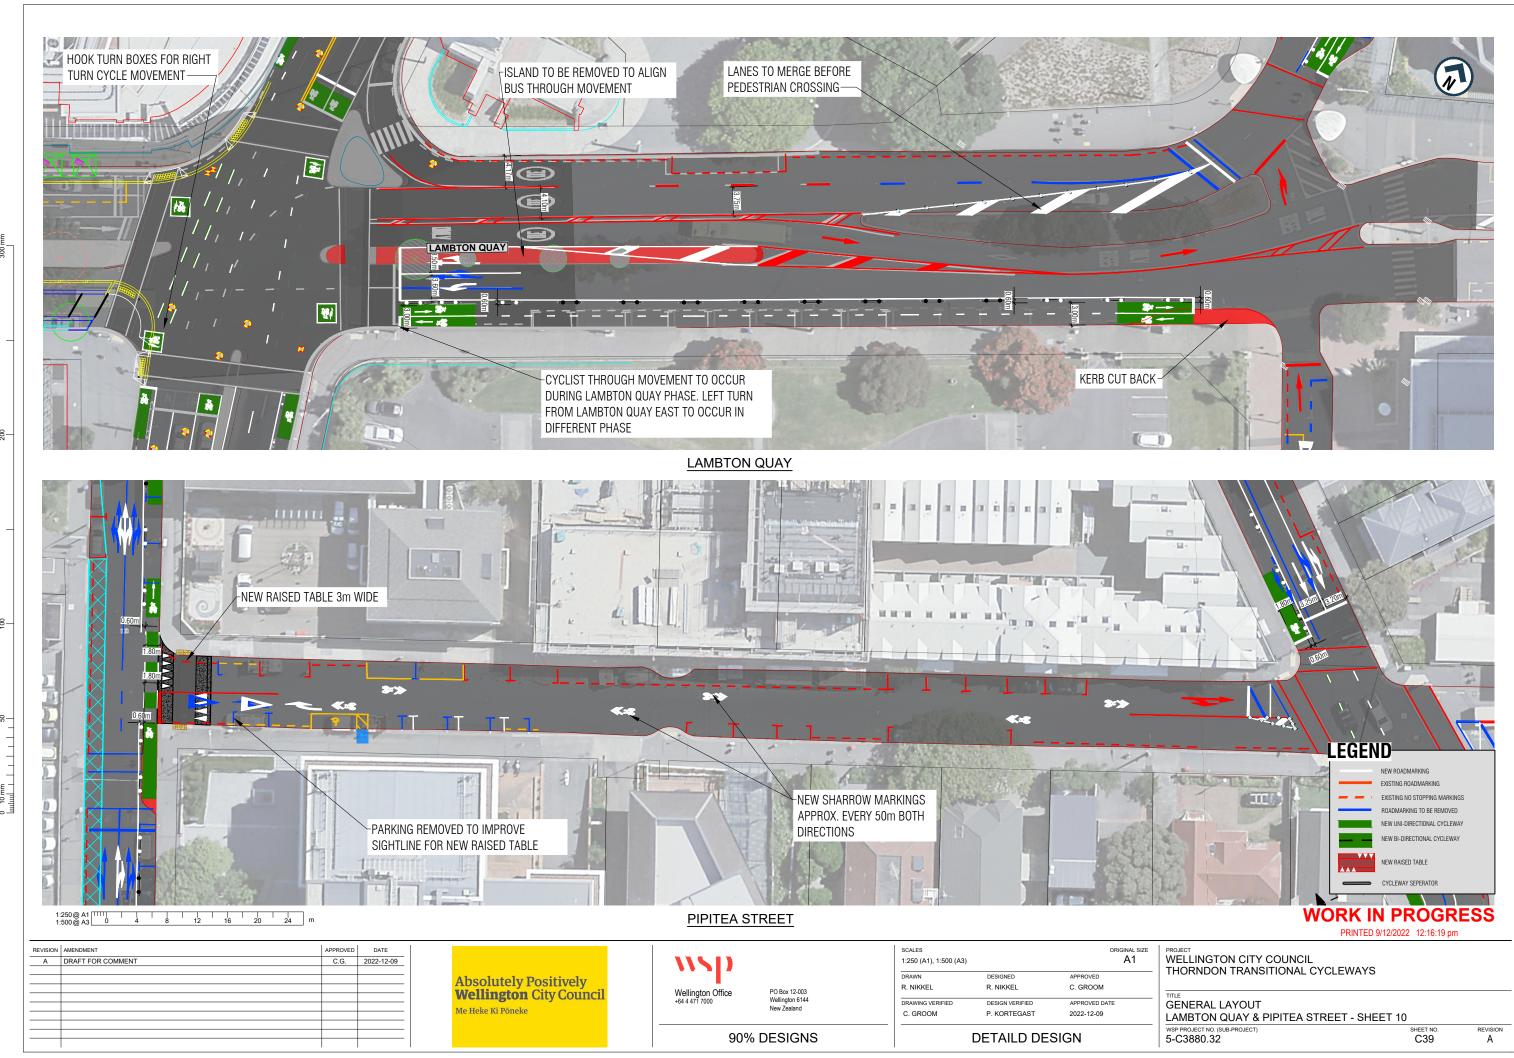

STOUT STREET **WORK IN PROGRESS** PRINTED 9/12/2022 12:15:40 pm APPROVED DATE
C. G. 2022-12-09 SCALES PROJECT
WELLINGTON CITY COUNCIL
THORNDON TRANSITIONAL CYCLEWAYS 1:250 (A1), 1:500 (A3)

REVISION AMENDMENT
A DRAFT FOR COMMENT

Absolutely Positively **Wellington** City Council Me Heke Ki Põneke

Wellington Office +64 4 471 7000

PO Box 12-003 Wellington 6144 New Zealand

90% DESIGNS

DRAWN R. NIKKEL M. JOHNSTON C. GROOM DRAWING VERIFIED DESIGN VERIFIED APPROVED DATE C. GROOM S. THORNTON 2022-12-09

**DETAILD DESIGN** 

GENERAL LAYOUT

BUNNY STREET & STOUT STREET - SHEET 9 WSP PROJECT NO. (SUB-PROJECT 5-C3880.32

SHEET NO

REVISION

Α