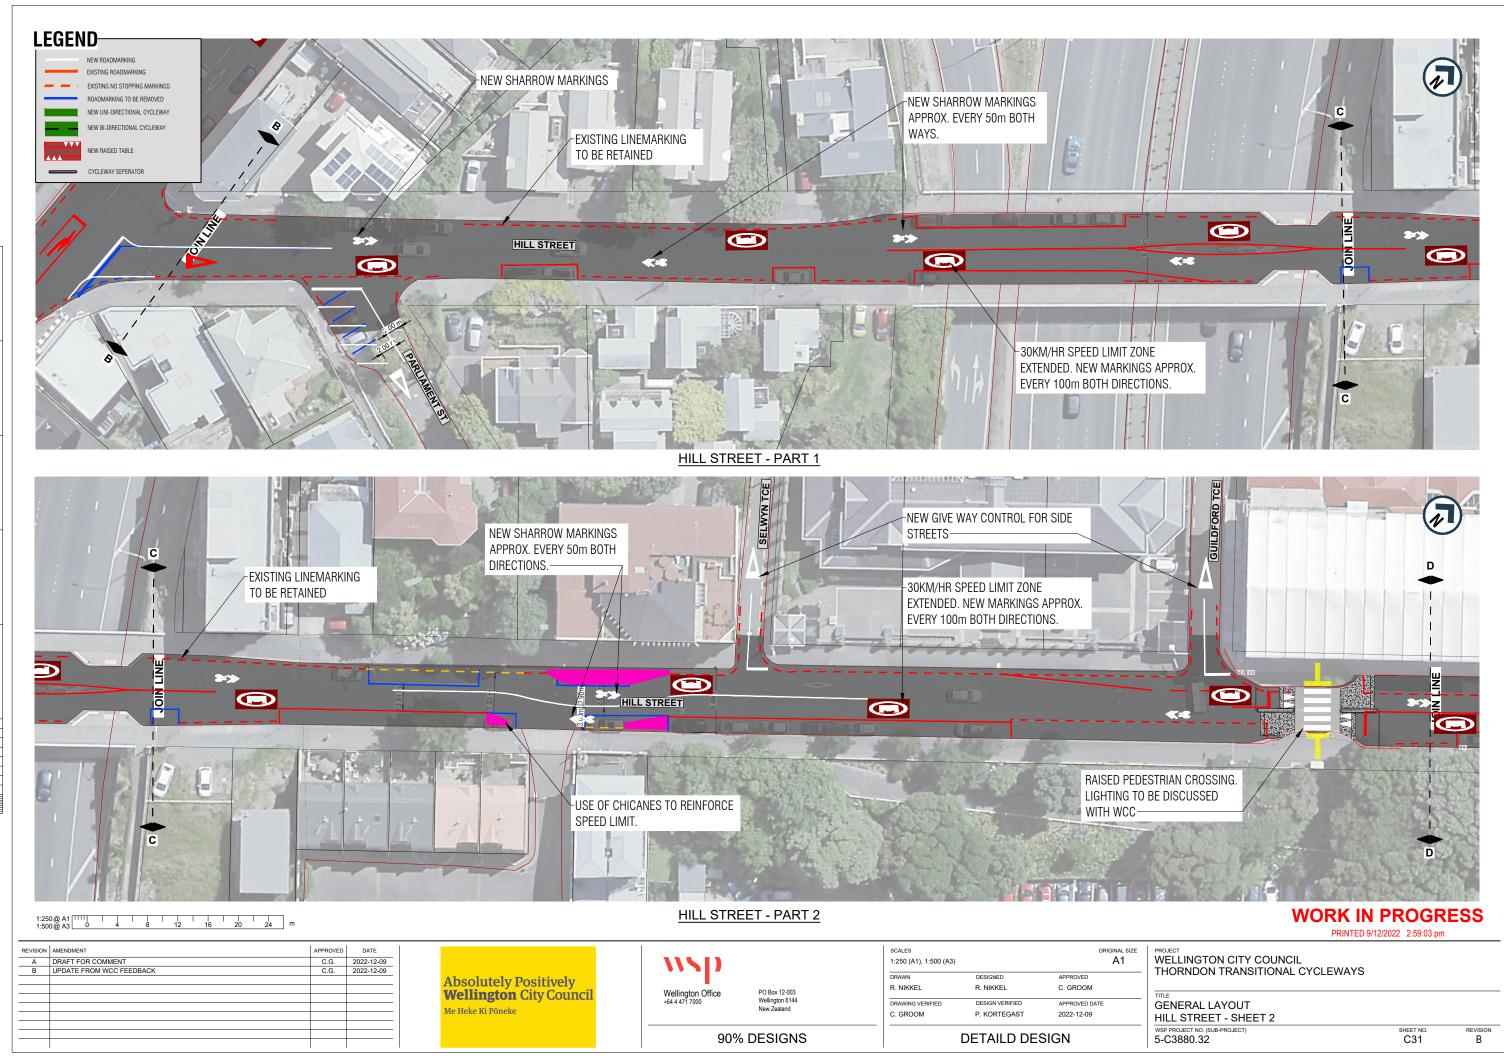

STOUT STREET **WORK IN PROGRESS** PRINTED 9/12/2022 12:15:40 pm APPROVED DATE
C. G. 2022-12-09 SCALES PROJECT
WELLINGTON CITY COUNCIL
THORNDON TRANSITIONAL CYCLEWAYS 1:250 (A1), 1:500 (A3)

REVISION AMENDMENT
A DRAFT FOR COMMENT

Absolutely Positively **Wellington** City Council Me Heke Ki Põneke

Wellington Office +64 4 471 7000

PO Box 12-003 Wellington 6144 New Zealand

90% DESIGNS

DRAWN R. NIKKEL M. JOHNSTON C. GROOM DRAWING VERIFIED DESIGN VERIFIED APPROVED DATE C. GROOM S. THORNTON 2022-12-09

**DETAILD DESIGN** 

GENERAL LAYOUT

BUNNY STREET & STOUT STREET - SHEET 9 WSP PROJECT NO. (SUB-PROJECT 5-C3880.32

SHEET NO

REVISION

Α