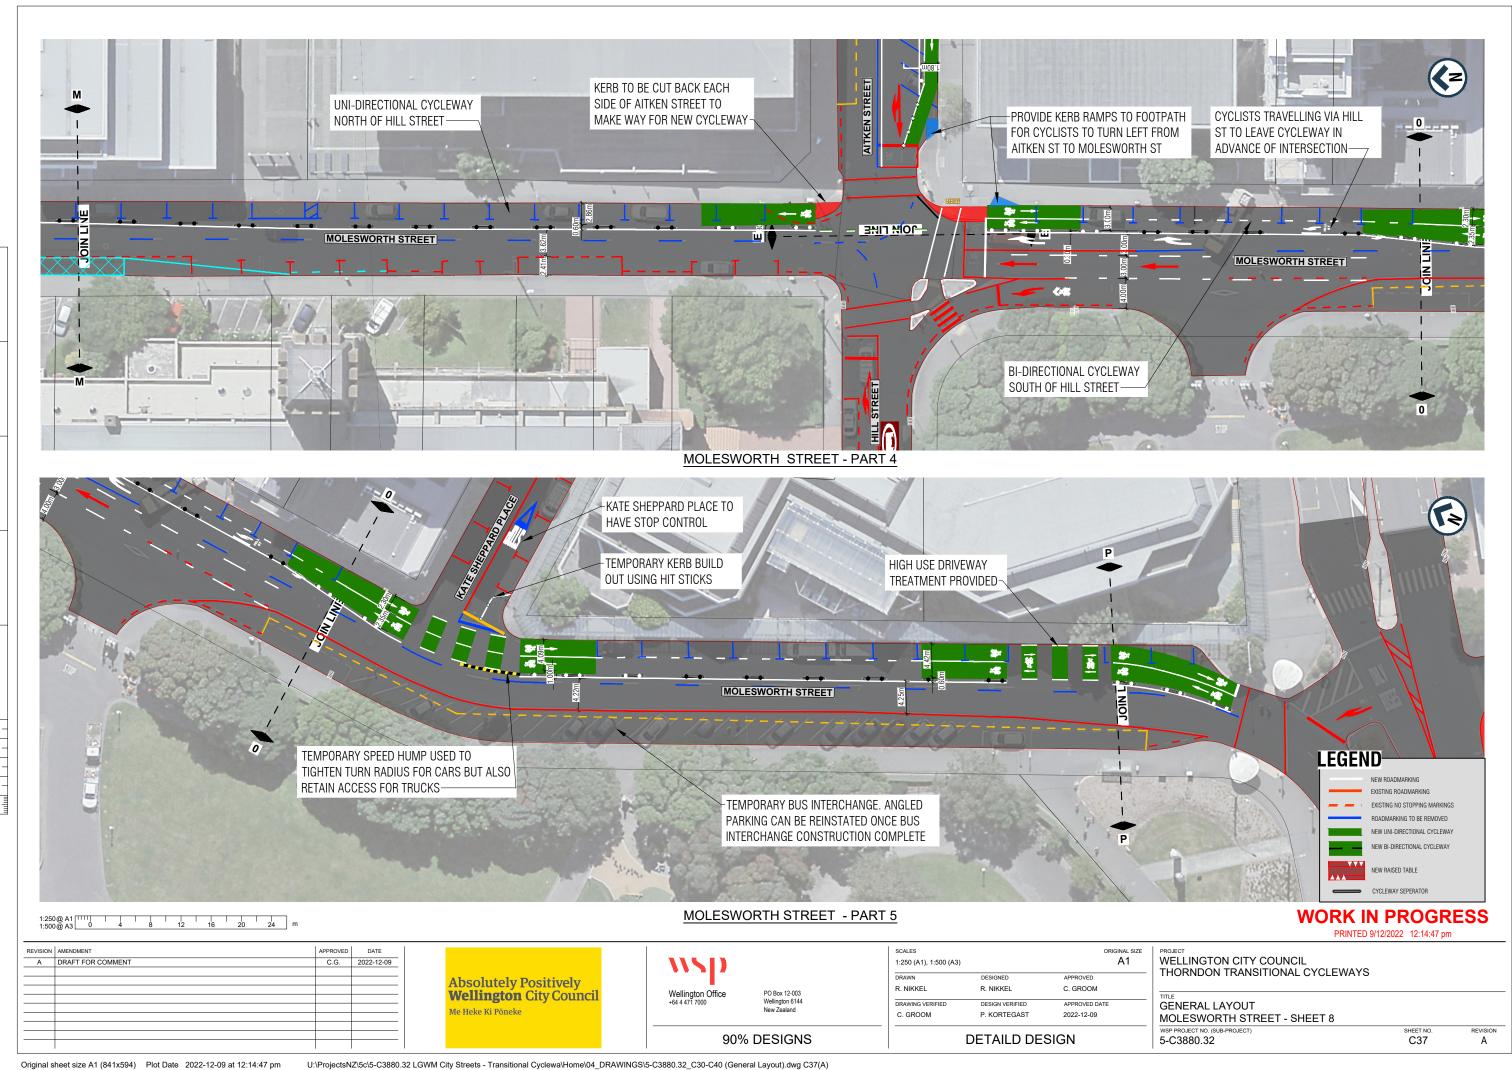

STOUT STREET **WORK IN PROGRESS** PRINTED 9/12/2022 12:15:40 pm APPROVED DATE
C. G. 2022-12-09 SCALES PROJECT
WELLINGTON CITY COUNCIL
THORNDON TRANSITIONAL CYCLEWAYS 1:250 (A1), 1:500 (A3)

REVISION AMENDMENT
A DRAFT FOR COMMENT

Absolutely Positively **Wellington** City Council Me Heke Ki Põneke

Wellington Office +64 4 471 7000

PO Box 12-003 Wellington 6144 New Zealand

90% DESIGNS

DRAWN R. NIKKEL M. JOHNSTON C. GROOM DRAWING VERIFIED DESIGN VERIFIED APPROVED DATE C. GROOM S. THORNTON 2022-12-09

**DETAILD DESIGN** 

GENERAL LAYOUT

BUNNY STREET & STOUT STREET - SHEET 9 WSP PROJECT NO. (SUB-PROJECT 5-C3880.32

SHEET NO

REVISION

Α