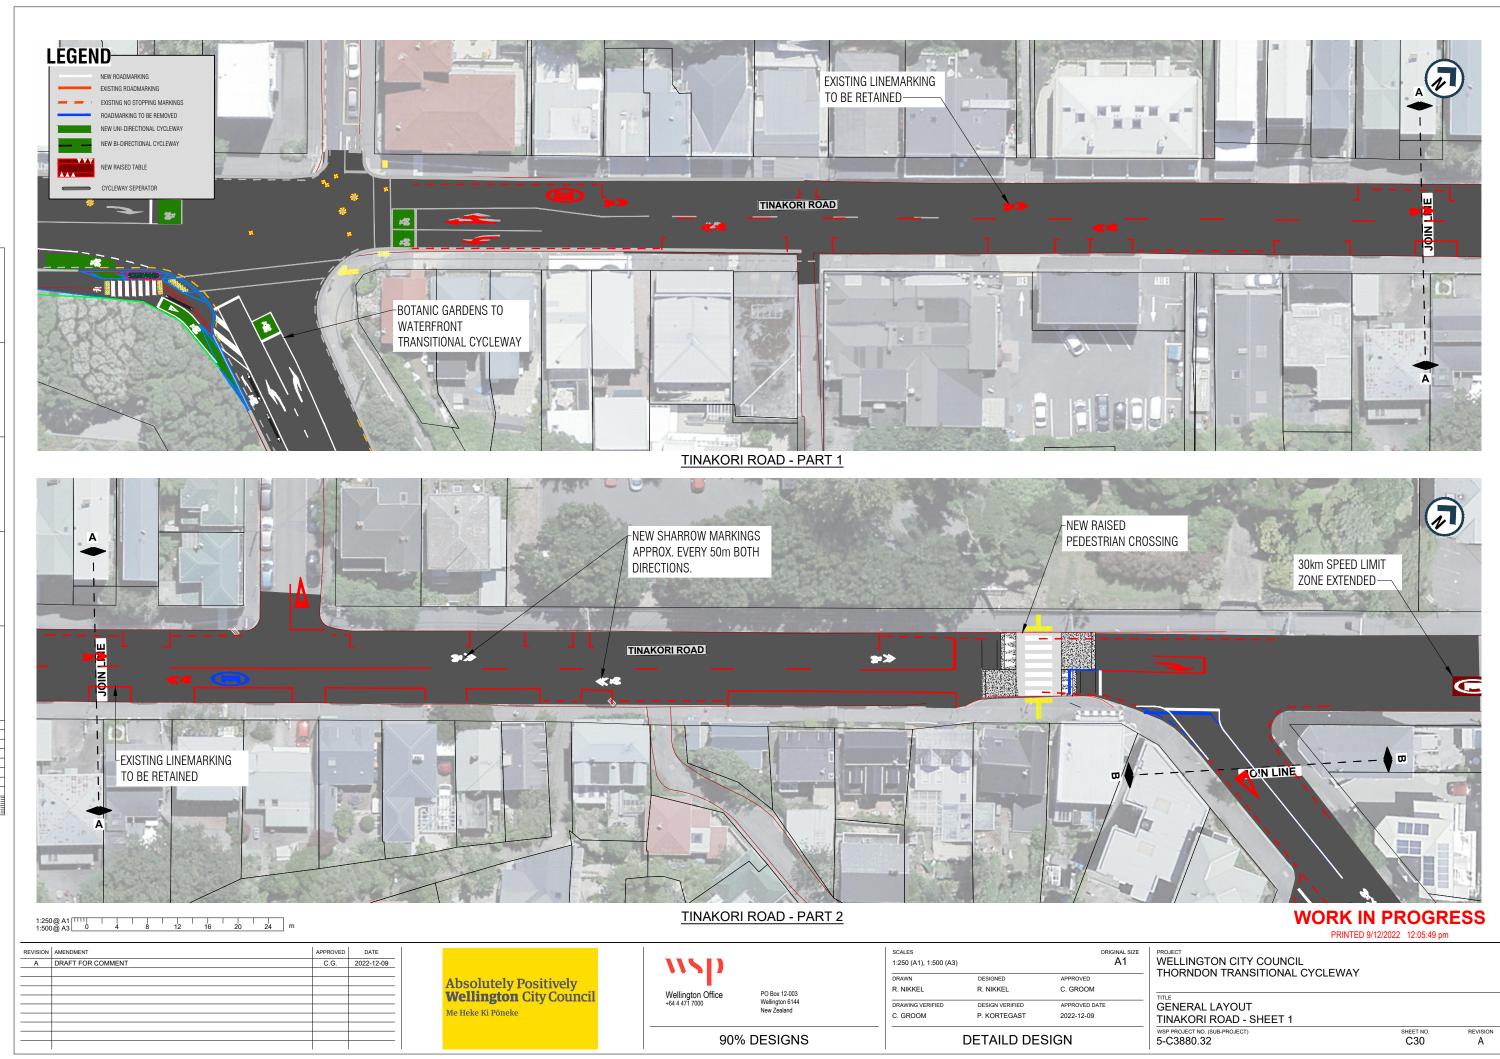

STOUT STREET **WORK IN PROGRESS** PRINTED 9/12/2022 12:15:40 pm APPROVED DATE
C. G. 2022-12-09 SCALES PROJECT
WELLINGTON CITY COUNCIL
THORNDON TRANSITIONAL CYCLEWAYS 1:250 (A1), 1:500 (A3)

REVISION AMENDMENT
A DRAFT FOR COMMENT

Absolutely Positively **Wellington** City Council Me Heke Ki Põneke

Wellington Office +64 4 471 7000

PO Box 12-003 Wellington 6144 New Zealand

90% DESIGNS

DRAWN R. NIKKEL M. JOHNSTON C. GROOM DRAWING VERIFIED DESIGN VERIFIED APPROVED DATE C. GROOM S. THORNTON 2022-12-09

**DETAILD DESIGN** 

GENERAL LAYOUT

BUNNY STREET & STOUT STREET - SHEET 9 WSP PROJECT NO. (SUB-PROJECT 5-C3880.32

SHEET NO

REVISION

Α